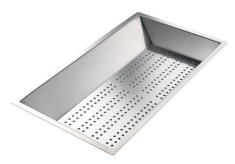

### **OPTIONAL ACCESSORIES**

Stainless steel perforated tray 8156 000

Stainless steel basket 8611 000

Walnut-wood chopping board 8642 004

**White bowl** 8153 100