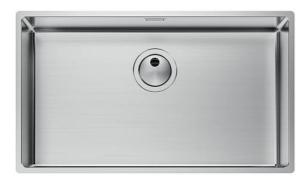

### **DETAILS**

| Material               | AISI 304 stainless steel  |
|------------------------|---------------------------|
| Texture                | Brushed in line           |
| Finish                 | Foster brushed            |
| Edge/Installation Type | Undermount                |
| Base                   | 75 cm                     |
| Dimensions             | 695 x 405 mm              |
| Bowl dimension         | 665 x 375 mm              |
| Width                  | 69,5 cm                   |
| Built-in hole          | View technical data sheet |
|                        |                           |

| Number of bowls     | 1 bowl                                                                                                                                                                                                      |
|---------------------|-------------------------------------------------------------------------------------------------------------------------------------------------------------------------------------------------------------|
| Standard fittings   | Fixing hooks, gasket, drain, overflow and siphon, boxed packing                                                                                                                                             |
| Drainer             | No                                                                                                                                                                                                          |
| Mixer holes         | No standard holes                                                                                                                                                                                           |
| Waste fitting       | Drain SPACE 3,5"                                                                                                                                                                                            |
| FEATURES            |                                                                                                                                                                                                             |
| Deep bowls          | This bowls reach an important depth, over 20 cm, thanks to the advanced production technology, that can be offer great capiency and practicity in all the washing operations.                               |
| High thickness      | Imm thick steel. A significant thickness, which guarantees the maximum sturdiness and durability.                                                                                                           |
| Perimetral overflow | The overflow is always a security on the Foster sinks that prevents the overflow of water in case of oversights. The perimeter drain solution improves aesthetics thanks to its square and essential shape. |
| Save space system   | Drain and siphon are designed to leave as much space as possible in the under-sink area, more and more useful today for theseparate waste collection systems.                                               |
| Small radius        | Bowls with squared shapes with a modern design and an increased capacity, for a minimal aesthetics connected with an extreme practicity.                                                                    |
| Space waste fitting | The elegant SPACE steel cap closes the drain and leaves no visible residues collected in the basket below. Space also has a small footprint and allows the optimal use of the under-sink compartment.       |