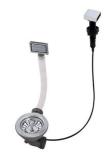

### **OPTIONAL AUTOMATIC WASTE FITTINGS**

Automatic waste fitting - PM 8407 113

Space automatic waste fitting - PA 8407 108

Space automatic waste fitting - PE 8407 109

Space Light automatic waste fitting
- PL
8407 117

Space Push automatic waste fitting

- PP