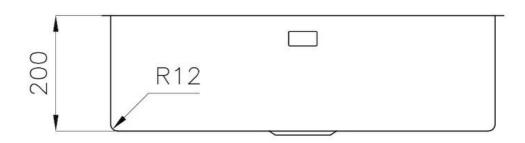

### **DETAILS**

| Material               | AISI 304 stainless steel  |
|------------------------|---------------------------|
| Texture                | Brushed in line           |
| Finish                 | Foster brushed            |
| Edge/Installation Type | Undermount                |
| Base                   | 75 cm                     |
| Dimensions             | 695 x 405 mm              |
| Bowl dimension         | 665 x 375 mm              |
| Width                  | 69,5 cm                   |
| Built-in hole          | View technical data sheet |
|                        |                           |

| Number of bowls     | 1 bowl                                                                                                                                                                                                      |
|---------------------|-------------------------------------------------------------------------------------------------------------------------------------------------------------------------------------------------------------|
| Standard fittings   | Fixing hooks, gasket, drain, overflow and siphon, boxed packing                                                                                                                                             |
| Drainer             | No                                                                                                                                                                                                          |
| Mixer holes         | No standard holes                                                                                                                                                                                           |
| Waste fitting       | Drain SPACE 3,5"                                                                                                                                                                                            |
| FEATURES            |                                                                                                                                                                                                             |
| Deep bowls          | This bowls reach an important depth, over 20 cm, thanks to the advanced production technology, that can be offer great capiency and practicity in all the washing operations.                               |
| High thickness      | Imm thick steel. A significant thickness, which guarantees the maximum sturdiness and durability.                                                                                                           |
| Perimetral overflow | The overflow is always a security on the Foster sinks that prevents the overflow of water in case of oversights. The perimeter drain solution improves aesthetics thanks to its square and essential shape. |
| Save space system   | Drain and siphon are designed to leave as much space as possible in the under-sink area, more and more useful today for theseparate waste collection systems.                                               |
| Small radius        | Bowls with squared shapes with a modern design and an increased capacity, for a minimal aesthetics connected with an extreme practicity.                                                                    |
| Space waste fitting | The elegant SPACE steel cap closes the drain and leaves no visible residues collected in the basket below. Space also has a small footprint and allows the optimal use of the under-sink compartment.       |