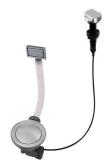

### **OPTIONAL AUTOMATIC WASTE FITTINGS**

Automatic waste fitting - PM 8407 113

Space automatic waste fitting - PA 8407 108

Space automatic waste fitting - PE 8407 109

Space Light automatic waste fitting
- PL
8407 117

Space Push automatic waste fitting

- PP