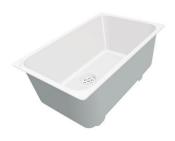

### **Sink S4001**

Kitchen Sinks Code: 3138 850

### **DETAILS**

| Material               | AISI 304 stainless steel  |
|------------------------|---------------------------|
| Texture                | Brushed in line           |
| Finish                 | Foster brushed            |
| Edge/Installation Type | Undermount                |
| Base                   | 75 cm                     |
| Dimensions             | 695 x 405 mm              |
| Bowl dimension         | 665 x 375 mm              |
| Width                  | 69,5 cm                   |
| Built-in hole          | View technical data sheet |
|                        |                           |

| Number of bowls     | 1 bowl                                                                                                                                                                                                      |
|---------------------|-------------------------------------------------------------------------------------------------------------------------------------------------------------------------------------------------------------|
| Standard fittings   | Fixing hooks, gasket, drain, overflow and siphon, boxed packing                                                                                                                                             |
| Drainer             | No                                                                                                                                                                                                          |
| Mixer holes         | No standard holes                                                                                                                                                                                           |
| Waste fitting       | Drain SPACE 3,5"                                                                                                                                                                                            |
| FEATURES            |                                                                                                                                                                                                             |
| Deep bowls          | This bowls reach an important depth, over 20 cm, thanks to the advanced production technology, that can be offer great capiency and practicity in all the washing operations.                               |
| High thickness      | Imm thick steel. A significant thickness, which guarantees the maximum sturdiness and durability.                                                                                                           |
| Perimetral overflow | The overflow is always a security on the Foster sinks that prevents the overflow of water in case of oversights. The perimeter drain solution improves aesthetics thanks to its square and essential shape. |
| Save space system   | Drain and siphon are designed to leave as much space as possible in the under-sink area, more and more useful today for theseparate waste collection systems.                                               |
| Small radius        | Bowls with squared shapes with a modern design and an increased capacity, for a minimal aesthetics connected with an extreme practicity.                                                                    |
| Space waste fitting | The elegant SPACE steel cap closes the drain and leaves no visible residues collected in the basket below. Space also has a small footprint and allows the optimal use of the under-sink compartment.       |