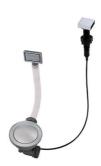

### **OPTIONAL AUTOMATIC WASTE FITTINGS**

Automatic waste fitting - PM 8407 113

Space automatic waste fitting - PA 8407 108

Space automatic waste fitting - PE 8407 109

Space Light automatic waste fitting
- PL
8407 117

Space Push automatic waste fitting

- PP