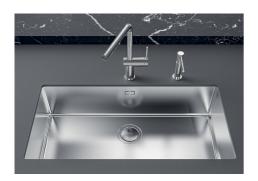

### **Sink S4001**

Kitchen Sinks Code: 3138 850

### **DETAILS**

| Material               | AISI 304 stainless steel  |
|------------------------|---------------------------|
| Texture                | Brushed in line           |
| Finish                 | Foster brushed            |
| Edge/Installation Type | Undermount                |
| Base                   | 75 cm                     |
| Dimensions             | 695 x 405 mm              |
| Bowl dimension         | 665 x 375 mm              |
| Width                  | 69,5 cm                   |
| Built-in hole          | View technical data sheet |
|                        |                           |

| Number of bowls     | 1 bowl                                                                                                                                                                                                      |
|---------------------|-------------------------------------------------------------------------------------------------------------------------------------------------------------------------------------------------------------|
| Standard fittings   | Fixing hooks, gasket, drain, overflow and siphon, boxed packing                                                                                                                                             |
| Drainer             | No                                                                                                                                                                                                          |
| Mixer holes         | No standard holes                                                                                                                                                                                           |
| Waste fitting       | Drain SPACE 3,5"                                                                                                                                                                                            |
| FEATURES            |                                                                                                                                                                                                             |
| Deep bowls          | This bowls reach an important depth, over 20 cm, thanks to the advanced production technology, that can be offer great capiency and practicity in all the washing operations.                               |
| High thickness      | Imm thick steel. A significant thickness, which guarantees the maximum sturdiness and durability.                                                                                                           |
| Perimetral overflow | The overflow is always a security on the Foster sinks that prevents the overflow of water in case of oversights. The perimeter drain solution improves aesthetics thanks to its square and essential shape. |
| Save space system   | Drain and siphon are designed to leave as much space as possible in the under-sink area, more and more useful today for theseparate waste collection systems.                                               |
| Small radius        | Bowls with squared shapes with a modern design and an increased capacity, for a minimal aesthetics connected with an extreme practicity.                                                                    |
| Space waste fitting | The elegant SPACE steel cap closes the drain and leaves no visible residues collected in the basket below. Space also has a small footprint and allows the optimal use of the under-sink compartment.       |