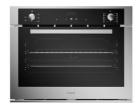

### **RECOMMENDED PAIRINGS**

**Cooker hob KE** 7602 032

**Oven KE 75** 7137 000

Hood New Wing 2512 072