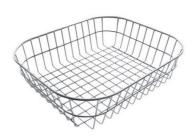

### **OPTIONAL ACCESSORIES**

Stainless steel perforated tray 8156 000

Stainless steel basket 8611 000

Walnut-wood chopping board 8642 004

**White bowl** 8153 100