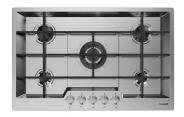

### **RECOMMENDED PAIRINGS**

**Cooker hob KE** 7602 032

**Oven KE 75** 7137 000

Hood New Wing 2512 072