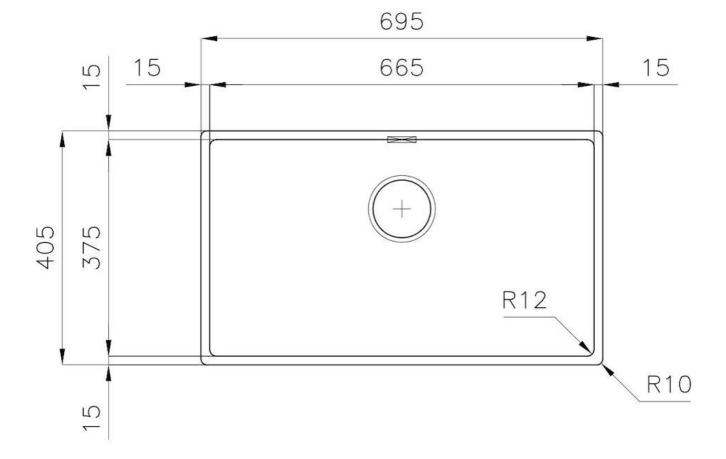

### **DETAILS**

| Material               | AISI 304 stainless steel  |
|------------------------|---------------------------|
| Texture                | Brushed in line           |
| Finish                 | Foster brushed            |
| Edge/Installation Type | Undermount                |
| Base                   | 75 cm                     |
| Dimensions             | 695 x 405 mm              |
| Bowl dimension         | 665 x 375 mm              |
| Width                  | 69,5 cm                   |
| Built-in hole          | View technical data sheet |
|                        |                           |

| Number of bowls     | 1 bowl                                                                                                                                                                                                      |
|---------------------|-------------------------------------------------------------------------------------------------------------------------------------------------------------------------------------------------------------|
| Standard fittings   | Fixing hooks, gasket, drain, overflow and siphon, boxed packing                                                                                                                                             |
| Drainer             | No                                                                                                                                                                                                          |
| Mixer holes         | No standard holes                                                                                                                                                                                           |
| Waste fitting       | Drain SPACE 3,5"                                                                                                                                                                                            |
| FEATURES            |                                                                                                                                                                                                             |
| Deep bowls          | This bowls reach an important depth, over 20 cm, thanks to the advanced production technology, that can be offer great capiency and practicity in all the washing operations.                               |
| High thickness      | Imm thick steel. A significant thickness, which guarantees the maximum sturdiness and durability.                                                                                                           |
| Perimetral overflow | The overflow is always a security on the Foster sinks that prevents the overflow of water in case of oversights. The perimeter drain solution improves aesthetics thanks to its square and essential shape. |
| Save space system   | Drain and siphon are designed to leave as much space as possible in the under-sink area, more and more useful today for theseparate waste collection systems.                                               |
| Small radius        | Bowls with squared shapes with a modern design and an increased capacity, for a minimal aesthetics connected with an extreme practicity.                                                                    |
| Space waste fitting | The elegant SPACE steel cap closes the drain and leaves no visible residues collected in the basket below. Space also has a small footprint and allows the optimal use of the under-sink compartment.       |