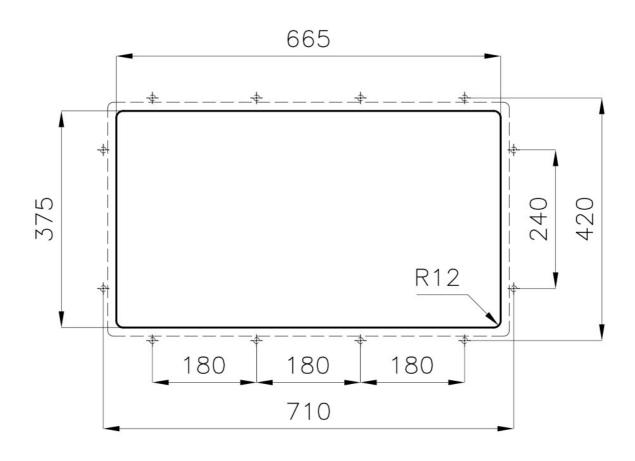

### **DETAILS**

| Material               | AISI 304 stainless steel  |
|------------------------|---------------------------|
| Texture                | Brushed in line           |
| Finish                 | Foster brushed            |
| Edge/Installation Type | Undermount                |
| Base                   | 75 cm                     |
| Dimensions             | 695 x 405 mm              |
| Bowl dimension         | 665 x 375 mm              |
| Width                  | 69,5 cm                   |
| Built-in hole          | View technical data sheet |
|                        |                           |